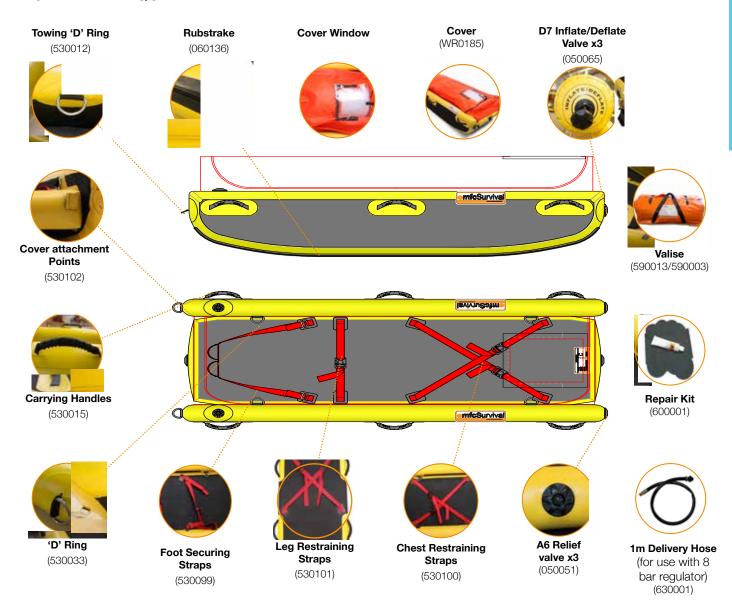

## All Terrain Stretcher (API)

STANDARD EQUIPMENT

Optional Equipment on Page 38