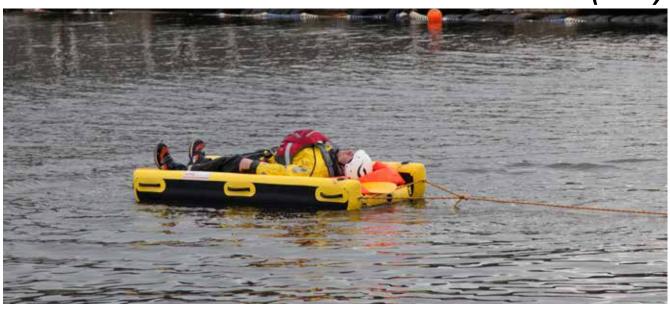

## All Terrain Stretcher (API)

Community Design number: 001409809-0001 & 0002

The API Stretcher is a revolutionary rescue stretcher designed to provide safe handling of a casualty in an emergency rescue situation. Despite its robust construction, the API Stretcher is lightweight and easy for one person to carry, it is ideal for casualty recovery in tight or difficult to reach situations.

When deflated, the API Stretcher is compact and easily stowed on a vehicle, boat, helicopter or aircraft. The API rescue stretcher has undergone extensive trials by Mountain Rescue Teams that have proven it offers maximum mobility with minimum physical effort and manpower. It is used in Urban Search and Rescue and is also suitable for use in many different rescue scenarios.

- Ideal for casualty recovery in tight or of difficult to reach places
- Easily stowed on a vehicle, boat, helicopter or aircraft
- Can be carried, dragged or tobogganed over various terrains, including snow, sand, marsh and mudflats
- Can be lifted by a helicopter, hauled in the horizontal or vertical plane
- Supplied with an optional cover to provide all round protection from exposure
- Minimal training, servicing and maintenance costs

## **Used For:**

- Crisis rescue Flood rescue
- River rescue
- Flooded coastal and urban areas
- Casualty recovery
- Shallow water rescue

| Technical Data         | Narrow   | Standard | Narrow Long | Standard Long |
|------------------------|----------|----------|-------------|---------------|
| Product Code           | WR0220   | WR0219   | WR0223      | WR0222        |
| No. Of persons         | 1        | 1        | 1           | 1             |
| Length (cm)            | 215      | 215      | 255         | 255           |
| Width (cm)             | 72       | 89       | 72          | 89            |
| Height (cm)            | 41.5     | 41.5     | 41.5        | 41.5          |
| Capacity (kg)          | 200      | 200      | 200         | 200           |
| Air Requirements (ltr) | 340      | 370      | 380         | 420           |
| Pack size (cm)         | 70x45x30 | 70x45x30 | 70x45x30    | 70x45x30      |
| Weight (kg)            | 11       | 11.25    | 12          | 12.5          |
| Recommended regulator  | 8 bar    | 8 bar    | 8 bar       | 8 bar         |