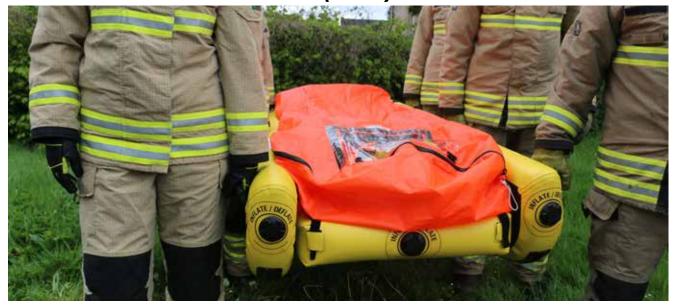

## All Terrain Stretcher (API)

Community Design number: 001409809-0001 & 0002

The API Stretcher is a revolutionary rescue stretcher designed to provide safe handling of a casualty in an emergency rescue situation. Despite its robust construction, the API Stretcher is lightweight and easy for one person to carry, it is ideal for casualty recovery in tight or difficult to reach situations.

When deflated, the API Stretcher is compact and easily stowed on a vehicle, boat, helicopter or aircraft. The API rescue stretcher has undergone extensive trials by Mountain Rescue Teams that have proven it offers maximum mobility with minimum physical effort and manpower. It is used in Urban Search and Rescue and is also suitable for use in many different rescue scenarios.

- Ideal for casualty recovery in tight or of difficult to reach places
- Easily stowed on a vehicle, boat, helicopter or aircraft
- Can be carried, dragged or tobogganed over various terrains, including snow, sand, marsh and mudflats
- Can be lifted by a helicopter, hauled in the horizontal or vertical plane
- Supplied with an optional cover to provide all round protection from exposure
- Minimal training, servicing and maintenance costs